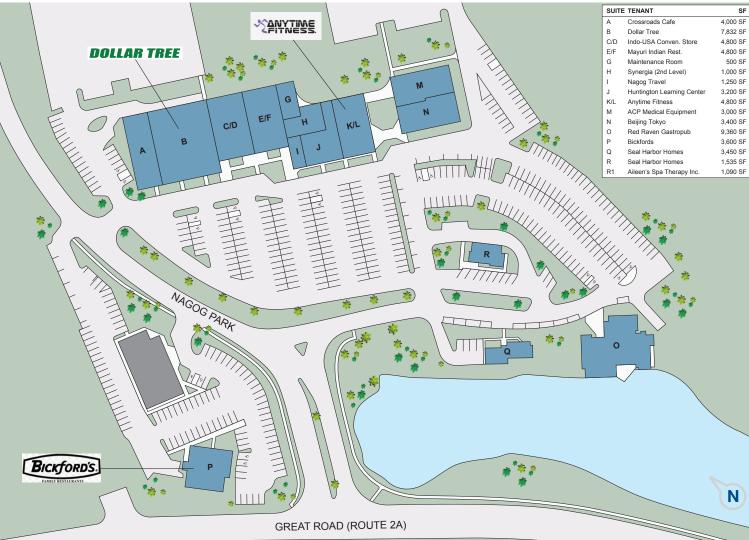

## **Property Information**

Address: 405 Nagog Park

Acton, MA 01720

**Land Area:** 6.44 +/- acres **Total:** 58,197 +/- sf

Utilities: Municipal water,

Private sewer; Gas / Electric Parking Spaces: 300 +/-

Parking Ratio: 5.17 per 1,000 SF Frontage: Approx. 382 feet Traffic Counts: 15,797 +/- VPD

### **DOLLAR TREE**

Nagog Mall is a premier 58,197 +/- square foot neighborhood shopping center located along busy Route 2A in the affluent suburb of Acton, MA. Centrally located in the Acton trade area, the shopping center features well established tenants including Red Raven Gastropub, Huntington Learning Center, Crossroads Café, Anytime Fitness, Dollar Tree and many other local businesses. Nagog Mall is located at a lighted intersection that sees over 15,797 +/- vehicles per day and is adjacent to the 750,000 +/- sf Nagog Office Park and Avalon Apartment Complex which has over 440 residential units. Additionally, the center is located in close proximity to Nashoba Valley Ski Area and Exit 31 on I-495.