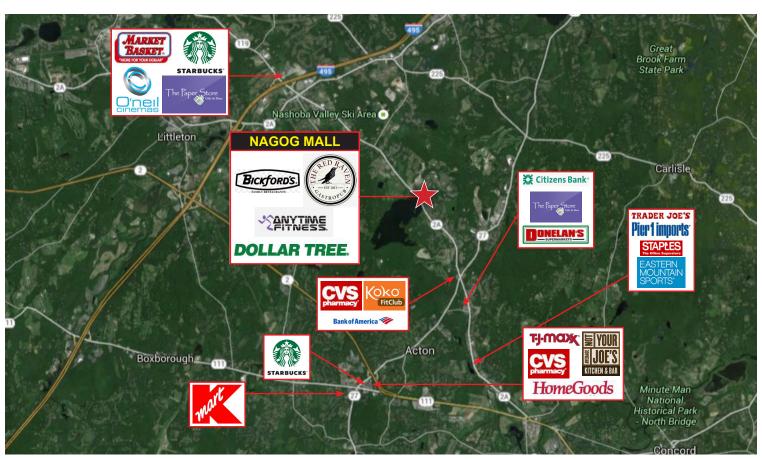

### **DOLLAR TREE**

Nagog Mall is a premier 58,197 +/- square foot neighborhood shopping center located along busy Route 2A in the affluent suburb of Acton, MA. Centrally located in the Acton trade area, the shopping center features well established tenants including Red Raven Gastropub, Huntington Learning Center, Crossroads Café, Anytime Fitness, Dollar Tree and many other local businesses. Nagog Mall is located at a lighted intersection that sees over 15,797 +/- vehicles per day and is adjacent to the 750,000 +/- sf Nagog Office Park and Avalon Apartment Complex which has over 440 residential units. Additionally, the center is located in close proximity to Nashoba Valley Ski Area and Exit 31 on I-495.