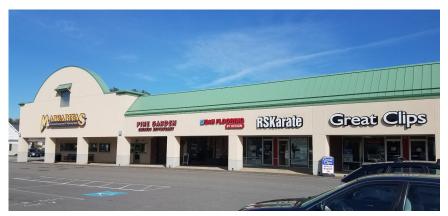

### **Property Information**

Address: 75 Portsmouth Ave, Heat Type: FHA

Exeter, NH **Heat Source:** Gas 9.54 Acres ACType:

Lot Size: Central Total Units in Blg: 17 Water / Sewer: Public

Available: 1,350 to 7,561 +/- SF Parking Spaces: 346 (sub-dividable) **Parking Ratio:** 3.76 / 1,000

#### **Trade Area Demographics**

3 Mile 5 Mile 7 Mile Population: 17,999 31,094 63,553 Median HH Income \$67,241 \$76,226 \$74,376

Exeter Commons is a 92,000 +/- square foot community shopping center located in the center of the Exeter / Stratham retail district which is home to several prominent national retailers. Close proximity to exit 11 on RT 101, downtown Exeter, Philips Exeter Academy, and Exeter Hospital makes the center a convenient and accessible shopping destination for area residents and students. Exeter Commons provides national, regional and local retailers with an excellent option for high traffic retail sales. Exeter is located 15 miles southwest of Portsmouth and 30 miles east of Manchester.