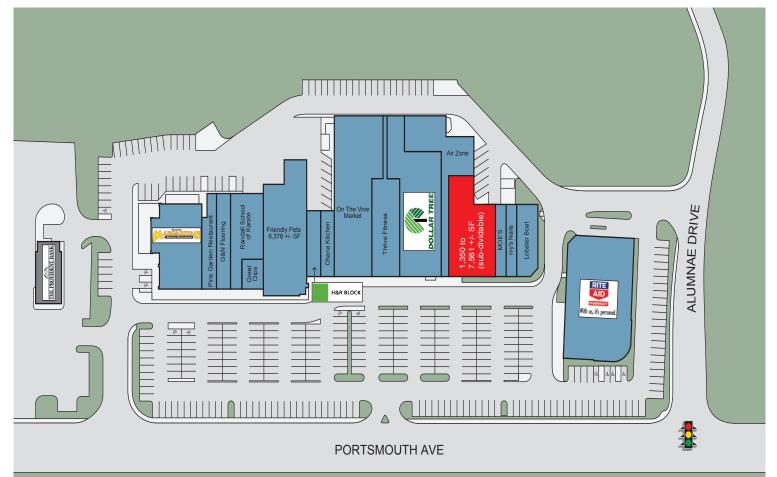

### **Property Information**

Address: 75 Portsmouth Ave, Heat Type: FHA

Exeter, NH **Heat Source:** Gas 9.54 Acres ACType:

Lot Size: Central Total Units in Blg: 17 Water / Sewer: Public

Available: 1,350 to 7,561 +/- SF Parking Spaces: 346 (sub-dividable) **Parking Ratio:** 3.76 / 1,000

#### **Trade Area Demographics**

3 Mile 5 Mile 7 Mile Population: 17,999 31,094 63,553 Median HH Income \$67,241 \$76,226 \$74,376

Exeter Commons is a 92,000 +/- square foot community shopping center located in the center of the Exeter / Stratham retail district which is home to several prominent national retailers. Close proximity to exit 11 on RT 101, downtown Exeter, Philips Exeter Academy, and Exeter Hospital makes the center a convenient and accessible shopping destination for area residents and students. Exeter Commons provides national, regional and local retailers with an excellent option for high traffic retail sales. Exeter is located 15 miles southwest of Portsmouth and 30 miles east of Manchester.