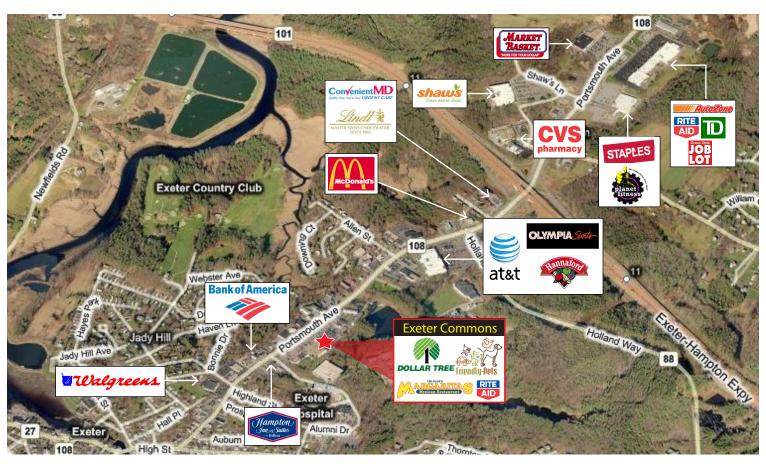

#### **Trade Area Demographics**

3 Mile 5 Mile 7 Mile Population: 17,999 31,094 63,553 Median HH Income \$67,241 \$76,226 \$74,376

Exeter Commons is a 92,000 +/- square foot community shopping center located in the center of the Exeter / Stratham retail district which is home to several prominent national retailers. Close proximity to exit 11 on RT 101, downtown Exeter, Philips Exeter Academy, and Exeter Hospital makes the center a convenient and accessible shopping destination for area residents and students. Exeter Commons provides national, regional and local retailers with an excellent option for high traffic retail sales. Exeter is located 15 miles southwest of Portsmouth and 30 miles east of Manchester.